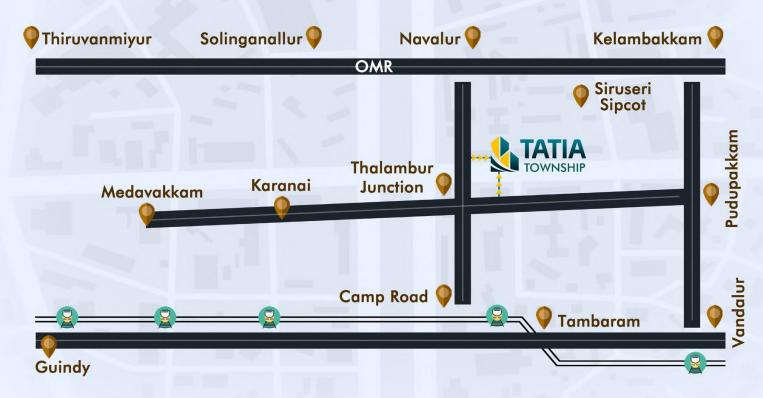

18

19

Enjoy a pride of place in the highly desirable location of Thalambur The locality also benefits from good connectivity to Major employment hubs, Schools, Colleges, & IT Parks. Popular Hangout Hot Spots, Restaurants, Shopping arcades, Healthcare establishments & Banks. In fact, everything & anything you need for a fulfilling & delightful life is right at doorstep.

- » Adjacent to THE School KFI
- >> 3min Navalur
- >> 5min TCS Siruseri
- >> 5min Siruseri Sipcot
- >> 5min Marina Mall
- >> 5min AGS
- >> 5min KC HIGH International School
- >>> 10min Sathyabama University

#### **Companies & IT Parks**

SIPCOT IT Park TCS Cognizant Infosys Capgemini Hexaware Atos Valeo Pacifica Tech Park

#### **Education Facilities**

THE School KFI PSBB School Dr.Ambedkar Law College Hindustan University VIT College Mohamed Sathak College

### Transportation

Upcoming Metro Phase Navalur Navalur Bus Stop Thalambur Bus Stop

#### Hospitals

Chettinadu Multi Speciality Hospital Apollo Diagnostics Radiant Dental Care Life Line Hospital

#### Entertainment & Shopping

Inox Theatre AGS Cinemas Marina Mall OMR Food Street Habitat Hyper Market South India Properties is a gateway to own plots, where you can enjoy your living with nature.We are based out of Chennai with 20 years of experience in real estate. The goodwill and customer loyalty that we command are a testament to our focus on quality, customer-centricity, and business ethics. The primary objective of the company is to provide lands that are secure and within the budget range to all our customers. We believe that, our lands are the most stable investment opportunity. Lands earn the highest returns when invested in the right place at the right time at right place and provide a good Future to our Customers.