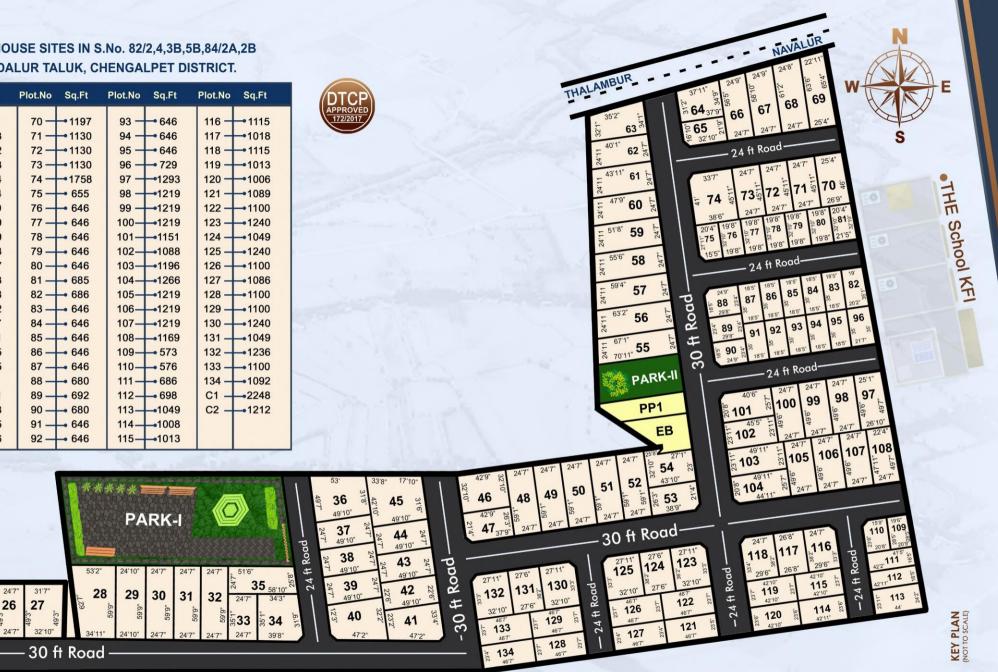

#### PLAN SHOWING THE LAYOUT OF HOUSE SITES IN S.No. 82/2.4.3B.5B.84/2A.2B AT THALAMBUR VILLAGE, VANDALUR TALUK, CHENGALPET DISTRICT.

|   | Plot.No | Sq.Ft | Plot.No  | Sq.Ft | Plot.No | Sq.Ft | Plot.No | Sq.Ft |
|---|---------|-------|----------|-------|---------|-------|---------|-------|
|   | 1 -     | -1212 | 24 -     | -1212 | 47 -    | -1111 | 70 -    | -1197 |
|   | 2 —     | -1212 | 25 -     | -1212 | 48 -    | -1453 | 71 -    | -1130 |
| 1 |         | -1212 | 26 -     | -1212 | 49 -    | -1452 | 72 -    | -1130 |
| ł | 2.35    | -1212 | 27 -     | -1586 | 50 -    | -1453 | 10000   | -1130 |
|   | 2010    | -1212 |          | -2644 | 51 -    | -1454 | 11.000  | -1758 |
|   |         | -1212 |          | -1484 | 52 -    | -1454 |         | - 655 |
|   | 0.045   | -1212 | 210/2010 | -1469 | 53 -    | -1139 |         | - 646 |
|   |         | -1212 | 31 —     | -1469 | 54 -    | -1219 |         | - 646 |
|   | 9 —     | -1212 | 32 —     | -1469 | 55 -    | -1709 | 78      | - 646 |
|   |         | -1212 | 33 —     | - 864 | 56 -    | -1613 | 79 —    | - 646 |
|   | 11 —    | -1212 | 34 —     | -1374 | 57 —    | -1517 | 80 —    | - 646 |
|   | 12 —    | -1212 | 35 —     | -1357 | 58 -    | -1423 | 81 —    | - 685 |
|   | 13 —    | -1200 | 36 —     | -2026 | 59 —    | -1328 | 82 —    | - 686 |
| 1 | 14 —    | -1011 | 37 —     | -1227 | 60 -    | -1232 | 83 —    | - 646 |
| 1 | 15 —    | - 998 | 38 —     | -1227 | 61 -    | -1137 | 84 —    | - 646 |
|   | 16 —    | -1212 | 39 —     | -1227 | 62 -    | -1041 | 85 —    | - 646 |
| I | 17 —    | -1212 | 40 —     | -1222 | 63 -    | -1235 | 86 —    | - 646 |
|   | 18 —    | -1212 | 41 —     | -1514 | 64 —    | -1245 | 87 —    | - 646 |
|   | 19 —    | -1212 | 42 —     | -1123 | 65 -    | - 807 | 88 —    | - 680 |
|   | 20 —    | -1212 | 43 —     | -1227 | 66 -    | -1421 | 89 —    | - 692 |
|   | 21 —    | -1212 | 44 —     | -1227 | 67      | -1478 | 90 —    | - 680 |
|   | 22 —    | -1212 | 45 —     | -1787 | 68 -    | -1535 | 91 —    | - 646 |
|   | 23 —    | -1212 | 46 —     | -1401 | 69 —    | -1566 | 92 —    | - 646 |